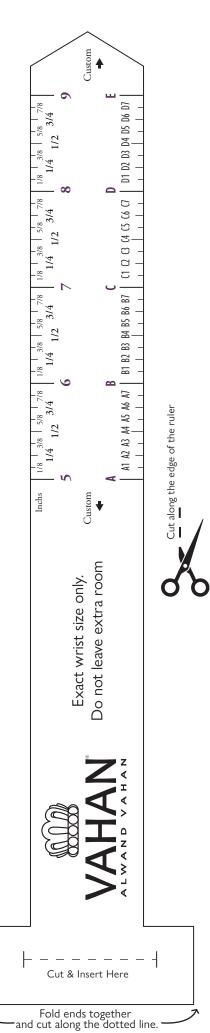

## VAHAN<sup>®</sup> Wrist Size Guide

Measuring your wrist is the best way to determine your correct bracelet size.

Before using the ruler to find your fit, make sure this guide is printed on US Letter size paper (8.5 x 11") and **scaled to 100%**.

To check the accuracy of your printout, position a credit card under the line below. The scale is correct if the credit card and line length match.

PLACE CREDIT CARD HERE

## How to use our wrist sizer

- Cut out the wrist sizer.
- Cut a horizontal slit at the bottom. Start by folding the ends together and then cut along the dotted line.
- Insert the tail end through the slot at the wide end with the numbers facing out.
- Slip your hand through the wrist sizer and pull the end until it fits tightly over your wrist bone. **Do not leave extra room.**
- The letter/number that lines up with the edges of the opening is the size of your wrist.
- The corresponding letter/number is your VAHAN bracelet size.

|      |                  |      |                  | <br> |                  | <br> |  |
|------|------------------|------|------------------|------|------------------|------|--|
| Size | Inches           | Size | Inches           | Size | Inches           | Size |  |
| A    | 5                | В    | 6                | С    | 7                | D    |  |
| A1   | 5 <sup>1/8</sup> | B1   | 6 1/8            | C1   | 7 1/8            | D1   |  |
| A2   | 5 <sup>1/4</sup> | B2   | 6 1/4            | C2   | 7 1/4            | D2   |  |
| A3   | 5 <sup>3/8</sup> | B3   | 6 <sup>3/8</sup> | C3   | 7 3/8            | D3   |  |
| A4   | 5 <sup>1/2</sup> | B4   | 6 <sup>1/2</sup> | C4   | 7 <sup>1/2</sup> | D4   |  |
| A5   | 5 <sup>5/8</sup> | B5   | 6 5/8            | C5   | 7 5/8            | D5   |  |
| A6   | 5 <sup>3/4</sup> | B6   | 6 <sup>3/4</sup> | C6   | 7 <sup>3/4</sup> | D6   |  |
| A7   | 5 7/8            | B7   | 6 7/8            | C7   | 7 7/8            | D7   |  |
|      |                  |      |                  |      |                  | Е    |  |

Inches 8

8 1/8

8<sup>1/4</sup> 8<sup>3/8</sup>

8<sup>1/2</sup> 8<sup>5/8</sup>

8 3/4

8 7/8

9